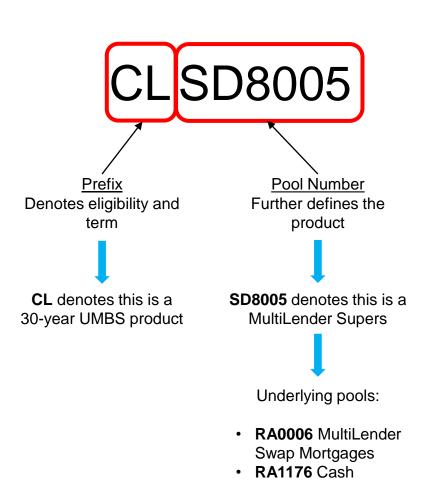

# **Prefix Library Summary – Examples**

Mortgages

| Term    | Prefix | Reverse<br>REMIC<br>Prefix | Product            | Supers Pool<br>Numbers |
|---------|--------|----------------------------|--------------------|------------------------|
| 30-year | CL     | ZL                         | Supers             | SD0000-SD7499          |
|         |        |                            | MultiLender Supers | SD8000-SD8999          |
| 20-year | СТ     | ZT                         | Supers             | SC0000-SC7999          |
| 15-year | CI     | ZI                         | Supers             | SB0000-SB7999          |
|         |        |                            | MultiLender Supers | SB8000-SB8499          |
| 10-year | CN     | ZN                         | Supers             | SA0000-SA7999          |