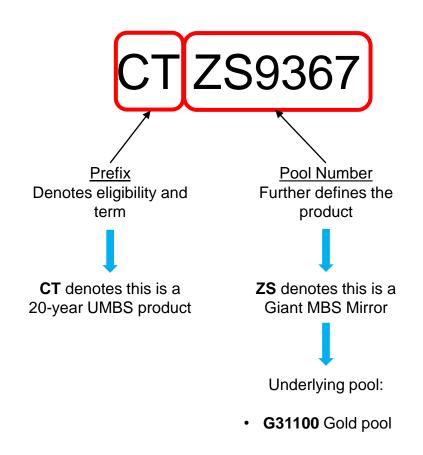

# **Prefix Library Summary – Examples**

Mortgages

#### Mirrors Pool Numbers

- UMBS and MBS mirror securities can be found in the ZA0000-ZR9999 range<sup>1</sup>
- Exchanged Giant MBS mirror securities can be found in the ZS0000-ZZ9999 range<sup>1</sup>