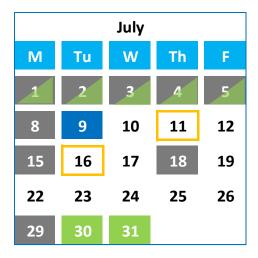

## July – December 2024

Settlement Blackout (both Paths) Settlement Blackout (Direct-to-Freddie via Tradeweb path)

Booking Blackout (Direct-to-Freddie via Tradeweb path)

Note: Exchanges can be booked through Tradeweb for the current month. Exchange can be booked through Dealer Direct for the current or next month. Settlement or booking blackout dates are subject to change.