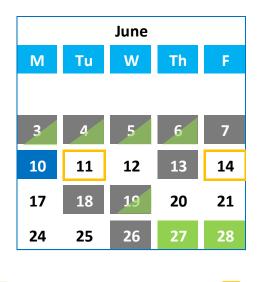

## January – June 2024

Settlement Blackout (both Paths) Settlement Blackout (Direct-to-Freddie via Tradeweb path)

| April |    |    |    |    |
|-------|----|----|----|----|
| М     | Ти | W  | Th | F  |
| 1     | 2  | 3  | 4  | 5  |
| 8     | 9  | 10 | 11 | 12 |
| 15    | 16 | 17 | 18 | 19 |
| 22    | 23 | 24 | 25 | 26 |
| 29    | 30 |    |    |    |

Booking Blackout (Direct-to-Freddie via Tradeweb path)

Note: Exchanges can be booked through Tradeweb for the current month. Exchange can be booked through Dealer Direct for the current or next month. Settlement or booking blackout dates are subject to change.