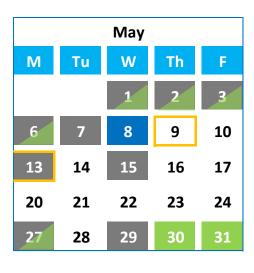

## **Exchange Booking & Settlement Calendar**

## January – June 2024

Settlement Blackout (both Paths) Settlement Blackout (Direct-to-Freddie via Tradeweb path)

| April |    |    |    |    |
|-------|----|----|----|----|
| М     | Ти | W  | Th | F  |
| 1     | 2  | 3  | 4  | 5  |
| 8     | 9  | 10 | 11 | 12 |
| 15    | 16 | 17 | 18 | 19 |
| 22    | 23 | 24 | 25 | 26 |
| 29    | 30 |    |    |    |

Booking Blackout (Direct-to-Freddie via Tradeweb path)

Note: Exchanges can be booked through Tradeweb for the current month. Exchange can be booked through Dealer Direct for the current or next month. Settlement or booking blackout dates are subject to change.