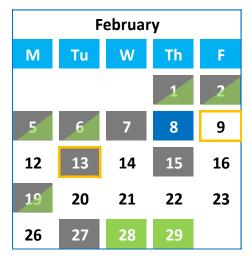

## **Exchange Booking & Settlement Calendar**

## January – June 2024

Settlement Blackout (both Paths) Settlement Blackout (Direct-to-Freddie via Tradeweb path)

| April |    |    |    |    |
|-------|----|----|----|----|
| М     | Ти | W  | Th | F  |
| 1     | 2  | 3  | 4  | 5  |
| 8     | 9  | 10 | 11 | 12 |
| 15    | 16 | 17 | 18 | 19 |
| 22    | 23 | 24 | 25 | 26 |
| 29    | 30 |    |    |    |

Booking Blackout (Direct-to-Freddie via Tradeweb path)

Note: Exchanges can be booked through Tradeweb for the current month. Exchange can be booked through Dealer Direct for the current or next month. Settlement or booking blackout dates are subject to change.