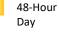

## July – December 2024

Settlement Blackout (both Paths) Settlement Blackout (Direct-to-Freddie via Tradeweb path)

Booking Blackout (Direct-to-Freddie via Tradeweb path)

Note: Exchanges can be booked through Tradeweb for the current month. Exchange can be booked through Dealer Direct for the current or next month. Settlement or booking blackout dates are subject to change.