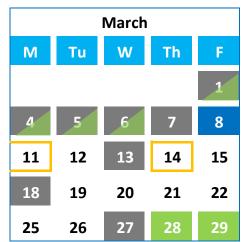

## **Exchange Booking & Settlement Calendar**

## January – June 2024

Settlement Blackout (both Paths) Settlement Blackout (Direct-to-Freddie via Tradeweb path)

| April |    |    |    |    |
|-------|----|----|----|----|
| М     | Ти | W  | Th | F  |
| 1     | 2  | 3  | 4  | 5  |
| 8     | 9  | 10 | 11 | 12 |
| 15    | 16 | 17 | 18 | 19 |
| 22    | 23 | 24 | 25 | 26 |
| 29    | 30 |    |    |    |

Booking Blackout (Direct-to-Freddie via Tradeweb path)

Note: Exchanges can be booked through Tradeweb for the current month. Exchange can be booked through Dealer Direct for the current or next month. Settlement or booking blackout dates are subject to change.