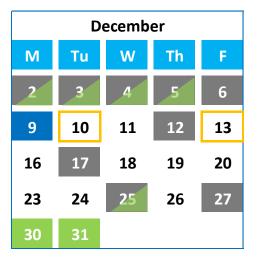

## **Exchange Booking & Settlement Calendar**

## July – December 2024

Settlement Blackout (both Paths) Settlement Blackout (Direct-to-Freddie via Tradeweb path)

Booking Blackout (Direct-to-Freddie via Tradeweb path)

Note: Exchanges can be booked through Tradeweb for the current month. Exchange can be booked through Dealer Direct for the current or next month. Settlement or booking blackout dates are subject to change.