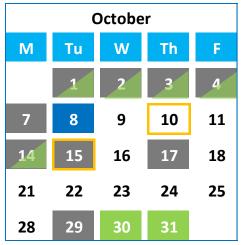

## **Exchange Booking & Settlement Calendar**

## July – December 2024

Settlement Blackout (both Paths) Settlement Blackout (Direct-to-Freddie via Tradeweb path)

Booking Blackout (Direct-to-Freddie via Tradeweb path)

Note: Exchanges can be booked through Tradeweb for the current month. Exchange can be booked through Dealer Direct for the current or next month. Settlement or booking blackout dates are subject to change.