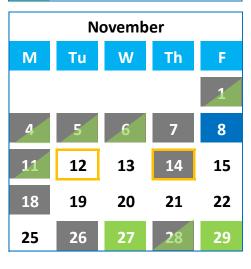

## **Exchange Booking & Settlement Calendar**

## July – December 2024

Settlement Blackout (both Paths) Settlement Blackout (Direct-to-Freddie via Tradeweb path)

Booking Blackout (Direct-to-Freddie via Tradeweb path)

Note: Exchanges can be booked through Tradeweb for the current month. Exchange can be booked through Dealer Direct for the current or next month. Settlement or booking blackout dates are subject to change.