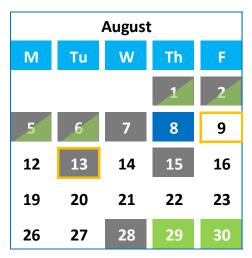

## **Exchange Booking & Settlement Calendar**

## July – December 2024

Settlement Blackout (both Paths) Settlement Blackout (Direct-to-Freddie via Tradeweb path)

Booking Blackout (Direct-to-Freddie via Tradeweb path)

Note: Exchanges can be booked through Tradeweb for the current month. Exchange can be booked through Dealer Direct for the current or next month. Settlement or booking blackout dates are subject to change.