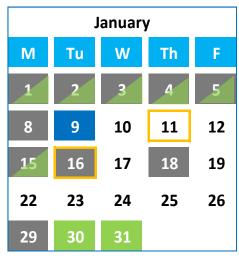

## **Exchange Booking & Settlement Calendar**

## January – June 2024

Settlement Blackout (both Paths) Settlement Blackout (Direct-to-Freddie via Tradeweb path)

| April |    |    |    |    |
|-------|----|----|----|----|
| М     | Ти | W  | Th | F  |
| 1     | 2  | 3  | 4  | 5  |
| 8     | 9  | 10 | 11 | 12 |
| 15    | 16 | 17 | 18 | 19 |
| 22    | 23 | 24 | 25 | 26 |
| 29    | 30 |    |    |    |

Booking Blackout (Direct-to-Freddie via Tradeweb path)

Note: Exchanges can be booked through Tradeweb for the current month. Exchange can be booked through Dealer Direct for the current or next month. Settlement or booking blackout dates are subject to change.